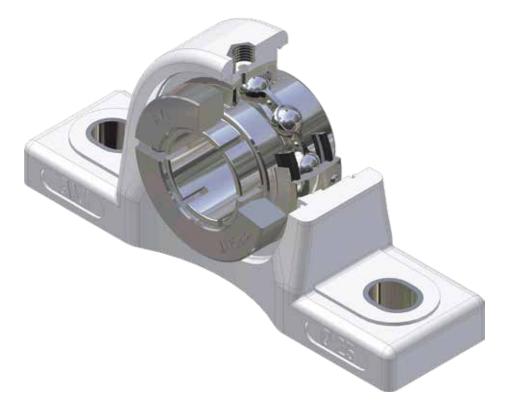

## Kanigen Protected Accu-loc® Mounted Ball Bearing Units

## **Features and Benefits:**

- Electro-less Nickel Bearing outer and inner ring
- Stainless Steel Accu-loc® Collar
- Pre-lubricated with an NSF "H1" rated food grade grease.
- Available with most Normal Duty housing styles and popular Inch bore sizes
- Direct Interchangeability.
- Easy to install with a single cap screw
- The special tapered clamp collar design provides a uniform grip of the bearing inner race to the shaft.
- Does not Mar or damage stainless steel shafting.

The Kanigen Accu-loc® Bearing Insert is a problem solver when the goal is to minimize shaft vibration at higher speeds while providing corrosion protection in wet environment conditions.

New Inch bore sizes including 1-11/16", 1-15/16", 2" and 2-7/16". Information available at www.amibearings.com